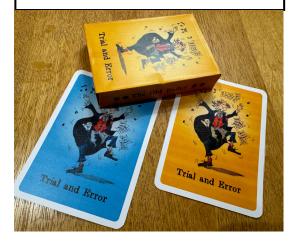

## The Sheriffs' and Recorder's Fund

The Old Bailey 'Trial And Error' Show Playing Cards

£10.00 per pack, see order link for mail order P&P.

https://wcmpc.wufoo.com/forms/ trial-error-playing-card-packs-orderform/ **Enquiries:** 

က

Proceeds benefit *The*Sheriffs' & Recorder's
Fund helping Prison
Leavers & their families
with a fresh start