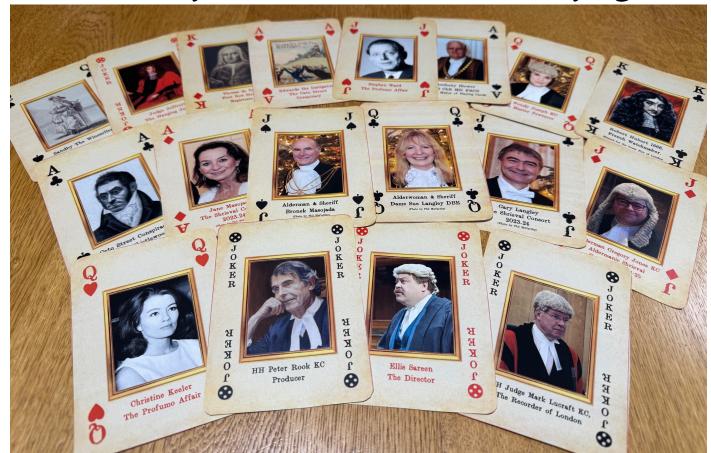

## The Sheriffs' and Recorder's Fund

The Old Bailey 'Trial And Error' Show Playing Cards

£10.00 per pack, see order link for mail order P&P.

https://wcmpc.wufoo.com/forms/ trial-error-playing-card-packs-orderform/ **Enquiries:** 

က

Proceeds benefit *The*Sheriffs' & Recorder's
Fund helping Prison
Leavers & their families
with a fresh start